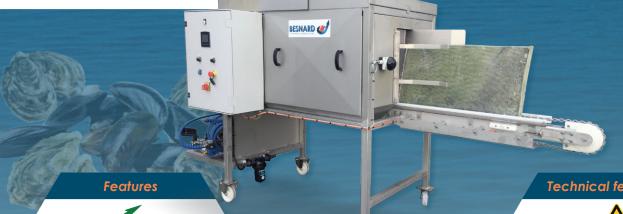

# HIGH PRESSURE **BAG WASHING MACHINE**

This machine washes oyster bags very effectively.

**Technical features** 

• Quality cleaning with 14 rotating nozzles